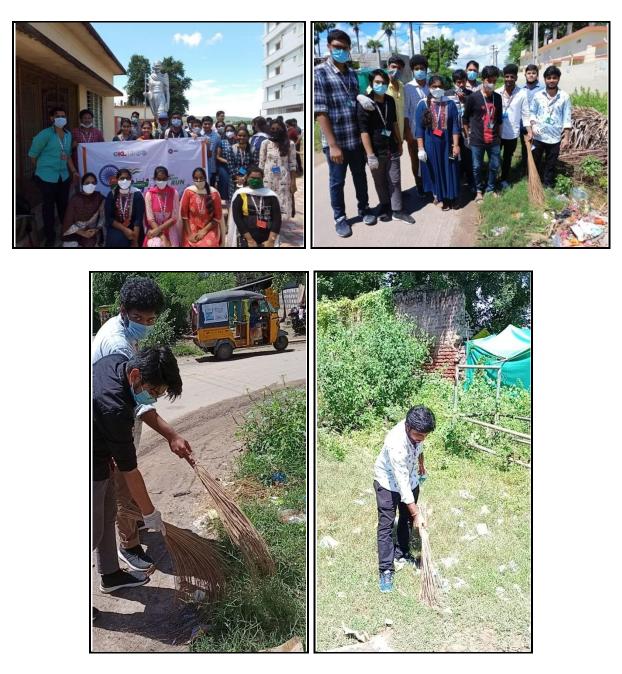

## <u>A Report on Hotspots of Waste Collection</u> <u>Conducted on 02-10-2021 at Gundimeda</u>

KL Deemed to be University (KoneruLakshmaiah Education Foundation) Bio-Technology (BT) National Service Scheme (NSS) Unit-06 has conducted **"Hotspots of Waste Collection"** on the occasion of **SriMahatmaGandhi Birth Anniversary** (Clean India Initiative) on 02-10-2021 at Gundimeda village.

Team KLEF NSS has decided to conduct "Clean India Program" in all adopted Villages under "Clean India initiative" circulated by Department of Youth Affairs, Government of India. In accordance with this, KLEF NSS Unit-06 has planned to identify "Hotspots of Disposable Waste" Program to our adopted village Gundimeda. In this view, Mr.P.Srikanth Reddy Programme Coordinator, KLEF NSS Cell and Dr.M.Sudhamani Program officer, NSS Unit -06 along with some students went to Gundimeda village.

On 02-10-2021, we as a team started at 09:30AM from our University and reached there by 10:00 AM. There we were divided into teams by our coordinators, and we have gone as per our plan of Hotspots of Waste Collection on the Schools, Tea and Tiffin Shops and some public places. As per the plan, we cleaned the roads and some public places (Primary Schools, Shops, Temples, Anganwadi Schools) and create the awareness about the importance of cleanliness in the people of the village.

## **Event photos:**

| S.N | Name of the Student              | ID No.    | Branch |
|-----|----------------------------------|-----------|--------|
| 1   | Mounika Chandavolu               | 190010092 | B.T    |
| 2   | V. Lasya Sri                     | 190010067 | B.T    |
| 3   | K. Venkata Suneela               | 190010028 | B.T    |
| 4   | Abhinaya                         | 190010094 | B.T    |
| 5   | B Hari Sai Prakash               | 190010008 | B.T    |
| 6   | Abhinaya                         | 190010094 | B.T    |
| 7   | S Vasavi Radha                   | 190010053 | B.T    |
| 8   | Pamulapati. Sasipriya            | 190010048 | B.T    |
| 9   | GowrisettyMoulya                 | 190010017 | B.T    |
| 10  | M.LakshmiSaatvika                | 190010033 | B.T    |
| 11  | M.Raghava Lakshmi                | 190010040 | B.T    |
| 12  | P. Kavya Sri                     | 190010046 | B.T    |
| 13  | ChavaNikhitha                    | 190010009 | B.T    |
| 14  | Neeraj Krishna Vedantam          | 190010068 | B.T    |
| 15  | Yochana                          | 190010007 | B.T    |
| 16  | P.SaiDhanusha                    | 190010047 | B.T    |
| 17  | Chaitanya Krishna Kommineni      | 190010029 | B.T    |
| 18  | Y.Vandana                        | 190010072 | B.T    |
| 19  | A Neha Reddy                     | 190010001 | B.T    |
| 20  | A Neha Reddy                     | 190010001 | B.T    |
| 21  | Divya Kumari. M                  | 190010038 | B.T    |
| 22  | Y. Hemalatha                     | 190010115 | B.T    |
| 23  | Pasupuleti Sai Bhavani Venkatesh | 190010049 | B.T    |
| 24  | Vaddi Sai Akshita                | 190010062 | B.T    |
| 25  | SanikommuAdithi                  | 190010055 | B.T    |
| 26  | Kumudwati                        | 190010023 | B.T    |
| 27  | K.MonyyaSree                     | 190010035 | B.T    |
| 28  | G.Sarvani                        | 190010013 | B.T    |
| 29  | YashwanthGoudu                   | 170010067 | B.T    |
| 30  | Manthri.Leela Chandra Kumari     | 190010034 | B.T    |
| 31  | O.KrishnaKeerthika               | 190010044 | B.T    |